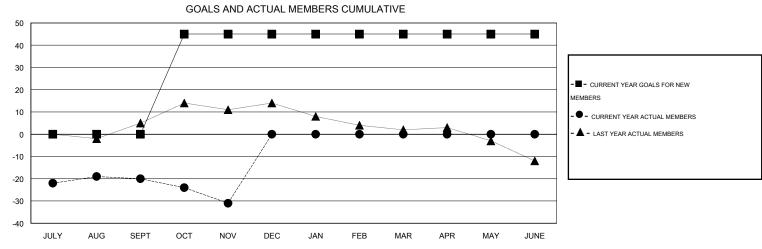

## District 3 K

Results as of: 11/30/2016

## HAL GRIFFIN **LOCATION OKLAHOMA** GMT CA 1 Clubs Members RESULTS FOR 2016-2017 RESULTS FOR 2016-2017 NEW CLUB NEW CLUBS DROPPED NET NEW MEMBER CHARTER AND DROPPED NET QUARTER QUARTER GOAL CLUBS GAIN/LOSS GOAL NEW MEMBERS MEMBERS GAIN/LOSS ADDED 0 0 0 0 0 15 35 -20 JULY/AUG/SEPT JULY/AUG/SEPT 0 0 0 45 10 21 -11 OCT/NOV/DEC OCT/NOV/DEC 0 0 0 0 0 0 0 0 JAN/FEB/MAR JAN/FEB/MAR 0 0 0 0 0 0 0 0